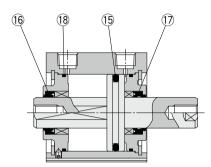

# Construction

#### Standard

Without auto switch magnet

With auto switch magnet

\* The numbers correspond with those in the "Construction" of the CQ2 series in the Web Catalog.

## **Seal Kit List**

|   | No. | Description               | Material | Note |
|---|-----|---------------------------|----------|------|
|   | 15  | Piston seal               | NBR      |      |
|   | 16  | Rod seal for non-rotating |          |      |
| Ī | 17) | Rod seal                  |          |      |
|   | 18  | Gasket                    |          |      |