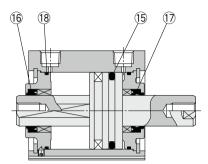

# Construction

#### Standard

Without auto switch magnet

With auto switch magnet

\* The numbers correspond with those in the "Construction" of the CQ2 series in the Web Catalog.

## **Seal Kit List**

|   | No. | Description               | Material | Note |
|---|-----|---------------------------|----------|------|
|   | 15  | Piston seal               | NBR      |      |
|   | 16  | Rod seal for non-rotating |          |      |
| Ī | 17) | Rod seal                  |          |      |
|   | 18  | Gasket                    |          |      |