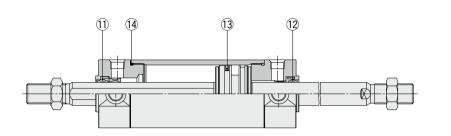

## Construction

\* The numbers correspond with those in the "Construction" of the CG1KW-Z series in the Web Catalog.

### Seal Kit List

| No. | Description | Material | Note |  |  |
|-----|-------------|----------|------|--|--|
| 1   | Rod seal A  |          |      |  |  |
| 12  | Rod seal B  | NBR      |      |  |  |
| 13  | Piston seal | INDR     |      |  |  |
| 14  | Tube gasket |          |      |  |  |
|     |             |          |      |  |  |