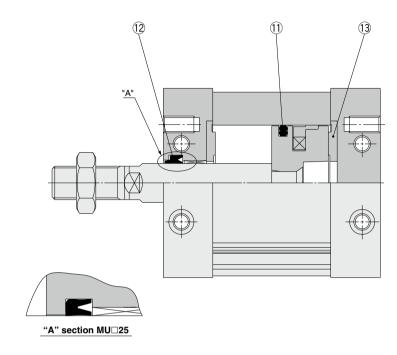

## Construction

\* The numbers correspond with those in the "Construction" of the MU series in the Web Catalog.

#### Seal Kit List

| No. | Description | Material | Note |  |  |  |  |
|-----|-------------|----------|------|--|--|--|--|
| 11) | Piston seal | NBR      |      |  |  |  |  |
| 12  | Rod seal    | NBR      |      |  |  |  |  |
| 13  | Bumper      | Urethane |      |  |  |  |  |

Replacement Parts: Seal Kit

| Bore size (mm) | Part no. | Contents    |  |
|----------------|----------|-------------|--|
| 25             | MUB25-PS |             |  |
| 32             | MUB32-PS | Cat of man  |  |
| 40             | MUB40-PS | Set of nos. |  |
| 50             | MUB50-PS | 0, 6, 9     |  |
| 63             | MUB63-PS |             |  |

- \* The seal kit includes 11 to 13. Order the seal kit based on each bore
- \* Since the seal kit does not include a grease pack, it should be ordered separately.

Grease pack part no.: GR-S-010 (10 g)