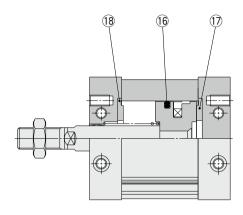

### Construction

#### Spring return

#### **Seal Kit List**

| No. | Description | Material | Note |
|-----|-------------|----------|------|
| 15  | Rod seal    | NBR      |      |
| 16  | Piston seal | NBR      |      |
| 17  | Bumper      | Urethane |      |
| 18  | Bumper B    | Urethane |      |

#### Replacement Parts: Seal Kit

| Bore size (mm) |    | Part no.      |               | Contents                                       |  |  |
|----------------|----|---------------|---------------|------------------------------------------------|--|--|
|                |    | Spring return | Spring extend | Contents                                       |  |  |
|                | 25 | MU25S-PS      | MU25T-PS      |                                                |  |  |
|                | 32 | MU32S-PS      | MU32T-PS      | For spring return type:                        |  |  |
|                | 40 | MU40S-PS      | MU40T-PS      | 16, 17, 18 as a set<br>For spring extend type: |  |  |
|                | 50 | MU50S-PS      | MU50T-PS      | 15, 16, 17, 18 as a set                        |  |  |
|                | 63 | MU63S-PS      | MU63T-PS      | (1), (1), (1), (1) as a set                    |  |  |
|                |    |               |               |                                                |  |  |

<sup>\*</sup> The seal kit includes (5, (6, (7), (8) (excluding (5) for spring return type). Order them with a part number for each bore size.

Grease pack part no.: GR-S-010 (10 g)

<sup>\*</sup> Since the seal kit does not include a grease pack, it should be ordered separately.