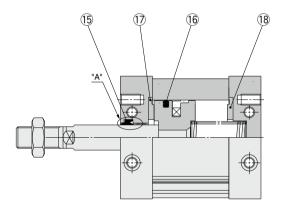

### Construction

#### Spring extend

\* The numbers correspond with those in the "Construction" of the MU series in the Web Catalog.

#### **Seal Kit List**

| No. | Description | Material | Note |
|-----|-------------|----------|------|
| 15  | Rod seal    | NBR      |      |
| 16  | Piston seal | NBR      |      |
| 17  | Bumper      | Urethane |      |
| 18  | Bumper B    | Urethane |      |

#### Replacement Parts: Seal Kit

| Bore size (mm) |    | Part no.      |               | Contents                                       |  |  |
|----------------|----|---------------|---------------|------------------------------------------------|--|--|
|                |    | Spring return | Spring extend | Contents                                       |  |  |
|                | 25 | MU25S-PS      | MU25T-PS      |                                                |  |  |
|                | 32 | MU32S-PS      | MU32T-PS      | For spring return type:                        |  |  |
|                | 40 | MU40S-PS      | MU40T-PS      | 16, 17, 18 as a set<br>For spring extend type: |  |  |
|                | 50 | MU50S-PS      | MU50T-PS      | 15, 16, 17, 18 as a set                        |  |  |
|                | 63 | MU63S-PS      | MU63T-PS      | (1), (1), (1), (1) as a set                    |  |  |
|                |    |               |               |                                                |  |  |

<sup>\*</sup> The seal kit includes (5, (6, (7), (8) (excluding (5) for spring return type). Order them with a part number for each bore size.

Grease pack part no.: GR-S-010 (10 g)

<sup>\*</sup> Since the seal kit does not include a grease pack, it should be ordered separately.