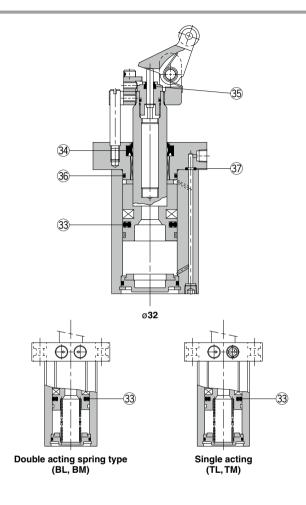

# Construction

ø20, ø32 Double acting (DL, DM)

\* The numbers correspond with those in the "Construction" of the RSH/RS1H series in the Web Catalog.

#### Seal Kit List

| Jean Kit List |             |          |                                                                      |  |  |  |  |  |
|---------------|-------------|----------|----------------------------------------------------------------------|--|--|--|--|--|
| No.           | Description | Material | Note                                                                 |  |  |  |  |  |
| 33            | Piston seal | NBR      |                                                                      |  |  |  |  |  |
| 34            | Rod seal    |          | 34 is a non-replaceable part, so it is not included in the seal kit. |  |  |  |  |  |
| 35            | Scraper     |          |                                                                      |  |  |  |  |  |
| 36            | Tube gasket |          |                                                                      |  |  |  |  |  |
| (37)          | O-ring      | 1        |                                                                      |  |  |  |  |  |