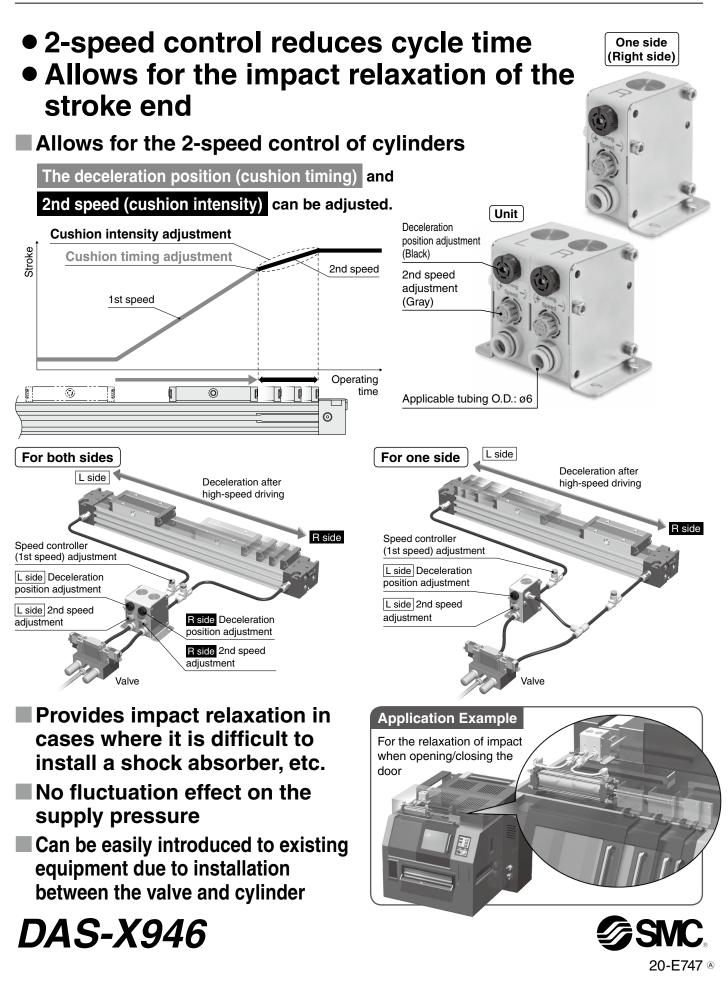

## INFORMATION

# **Deceleration Controller**

RoHS



## DAS-X946

#### Target Cylinder Area

| Bore size | ø10 to ø40  |
|-----------|-------------|
| Stroke    | From 150 mm |

#### **Flow Rate Characteristics**

| Bore size                   |                     | ø4  | ø6  | ø8  |
|-----------------------------|---------------------|-----|-----|-----|
| C values: Sonic conductance | Before deceleration | 0.7 | 1.5 | 2.0 |
| dm³/(s⋅bar)                 | After deceleration  |     | 0.2 |     |

### Specifications

| Fluid                          | Air                                          |  |
|--------------------------------|----------------------------------------------|--|
| Max. operating pressure        | 0.7 MPa                                      |  |
| Min. operating pressure        | 0.3 MPa