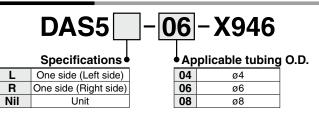

| ø4  | ø6  | ø8  |
|-----------------------------|---------------------|-----|-----|-----|
| C values: Sonic conductance | Before deceleration | 0.7 | 1.5 | 2.0 |
| dm³/(s⋅bar)                 | After deceleration  |     | 0.2 |     |

### Specifications

| Fluid                          | Air                                          |  |
|--------------------------------|----------------------------------------------|--|
| Max. operating pressure        | 0.7 MPa                                      |  |
| Min. operating pressure        | 0.3 MPa                                      |  |
| Ambient and fluid temperatures | 0 to 60°C                                    |  |
| Applicable tubing material     | Nylon, Soft nylon, Polyurethane,<br>FEP, PFA |  |

#### How to Order



#### Dimensions



A Safety Instructions Be sure to read the "Handling Precautions for SMC Products" (M-E03-3) and "Operation Manual" before use.

## **SMC** Corporation

#### Akihabara UDX 15F, 4-14-1, Sotokanda, Chiyoda-ku, Tokyo 101-0021, JAPAN Phone: 03-5207-8249 Fax: 03-5298-5362 https://www.smcworld.com © 2020 SMC Corporation All Rights Reserved

 $_{\ensuremath{\mathbb{C}}}$  Specifications are subject to change without prior notice and any obligation on the part of the manufacturer.