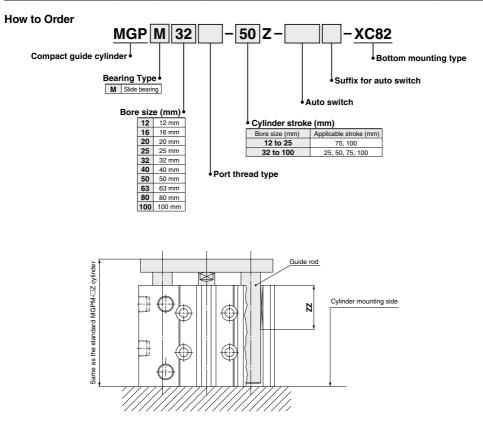

## 57 Bottom Mounting Type

Since the guide rod does not protrude from the bottom at the retraction of the rod, relief holes for guide rods are not required.

Note) The total length (ZZ) of the guide rod bushing is shorter than the standard type.