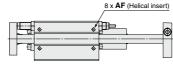

#### Dimensions (Dimensions other than below are the same as standard type.)

Port thread type

#### ø20 to ø50

|                   | (11111)             |                    |  |
|-------------------|---------------------|--------------------|--|
| Bore size<br>(mm) | н                   | AF                 |  |
| 20                | M6 x 1 depth 12     | M5 x 0.8 depth 7.5 |  |
| 25                | M8 x 1.25 depth 16  | M6 x 1 depth 9     |  |
| 32                | M8 x 1.25 depth 16  | M6 x 1 depth 9     |  |
| 40                | M10 x 1.5 depth 20  | M8 x 1.25 depth 12 |  |
| 50                | M12 x 1.75 depth 24 | M10 x 1.5 depth 15 |  |
|                   |                     |                    |  |