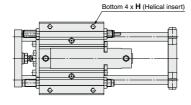

#### Dimensions (Dimensions other than below are the same as standard type.)

Port thread type

#### ø20 to ø50

|                   | (11111)             |                    |  |
|-------------------|---------------------|--------------------|--|
| Bore size<br>(mm) | н                   | AF                 |  |
| 20                | M6 x 1 depth 12     | M5 x 0.8 depth 7.5 |  |
| 25                | M8 x 1.25 depth 16  | M6 x 1 depth 9     |  |
| 32                | M8 x 1.25 depth 16  | M6 x 1 depth 9     |  |
| 40                | M10 x 1.5 depth 20  | M8 x 1.25 depth 12 |  |
| 50                | M12 x 1.75 depth 24 | M10 x 1.5 depth 15 |  |
|                   |                     |                    |  |