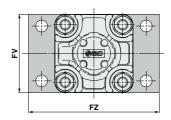

### **Dimensions**

|                |    |     | (mm) |
|----------------|----|-----|------|
| Bore size (mm) | FT | FV  | FZ   |
| 40             | 12 | 60  | 100  |
| 50             | 12 | 70  | 110  |
| 63             | 15 | 85  | 130  |
| 80             | 18 | 102 | 160  |
| 100            | 18 | 116 | 180  |
|                |    |     |      |

 Other dimensions are the same as flange on the rod side and head side of standard type.
(Figure is the case of flange on the rod side.)