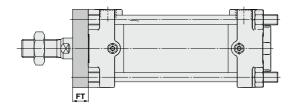

 Other dimensions are the same as flange on the rod side and head side of standard type.
(Figure is the case of flange on the rod side.)