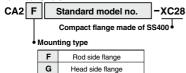

ir cylinder          | CA2-Z  | Double acting, Single rod | - Web Catalog            |
|        |                       | CA2W-Z | Double acting, Double rod |                          |
|        | Non-rotating rod type | CA2K   | Double acting, Single rod |                          |
|        |                       | CA2KW  | Double acting, Double rod |                          |
|        | With end lock         | CBA2   | Double acting, Single rod |                          |
|        | Air-hydro cylinder    | CA2H   | Double acting, Single rod |                          |
|        |                       | CA2HW  | Double acting, Double rod |                          |
|        | Smooth cylinder       | CA2Y-Z | Double acting, Single rod |                          |

**How to Order** 



#### Specifications: Same as standard type

### **Dimensions**





|                |    |     | (mm) |
|----------------|----|-----|------|
| Bore size (mm) | FT | FV  | FZ   |
| 40             | 12 | 60  | 100  |
| 50             | 12 | 70  | 110  |
| 63             | 15 | 85  | 130  |
| 80             | 18 | 102 | 160  |
| 100            | 18 | 116 | 180  |
|                |    |     |      |

 Other dimensions are the same as flange on the rod side and head side of standard type.
(Figure is the case of flange on the rod side.)