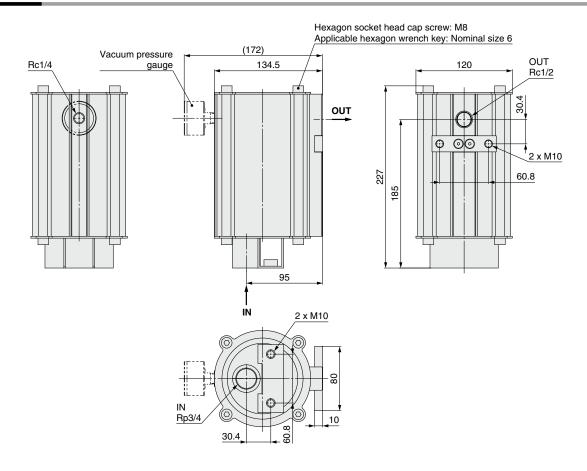

#### **Dimensions**

### **Specifications**

| Model                               |             | FHIAF-10-M149G                                       |
|-------------------------------------|-------------|------------------------------------------------------|
| Main operating fluid*1              |             | Coolant                                              |
| Operating pressure [kPa]*2          |             | -100 to 0                                            |
| Ambient and fluid temperatures [°C] |             | 5 to 60                                              |
| Element opening [µm]                |             | 149 (100 mesh)                                       |
| Wetted parts<br>material            | Metal parts | Carbon steel, Aluminum alloy, Stainless steel, Brass |
|                                     | Resin parts | FKM, Epoxy adhesives                                 |
| Connection                          |             | Threaded connection                                  |
| Weight [kg]                         |             | 2.5                                                  |
| Accessories*3                       |             | Vacuum pressure gauge: GZ46-K-02                     |
|                                     |             | Hexagon socket head plug                             |
| Replacement element part no.        |             | EM201H-149N                                          |