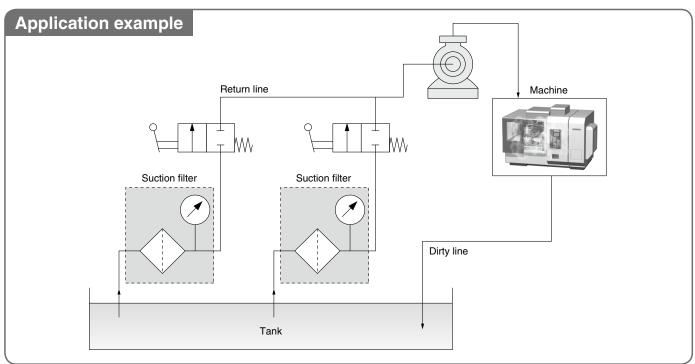

# For Coolant

## **Vertical Suction Filter**

- Supports threaded connections
- Lightweight: 2.5 kg
  Aluminum bodied
- Operating pressure: –100 to 0 kPa
- Nominal filtration: 149 μm (100 mesh)
- The vacuum pressure gauge can be used to manage clogging.