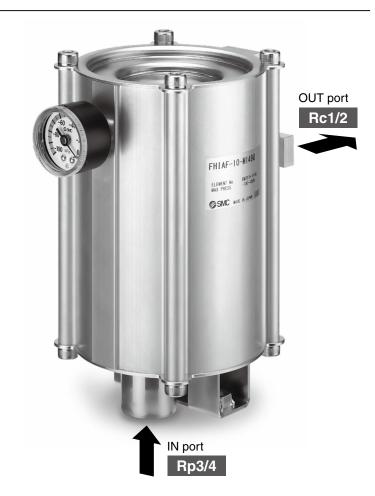

## **Vertical Suction Filter**

- Supports threaded connections
- Lightweight: 2.5 kg
  Aluminum bodied
- Operating pressure: –100 to 0 kPa
- Nominal filtration: 149 μm (100 mesh)
- The vacuum pressure gauge can be used to manage clogging.

## FHIAF-10-M149G

### **Specifications**

| Model                               |             | FHIAF-10-M149G                                       |
|-------------------------------------|-------------|------------------------------------------------------|
| Main operating fluid*1              |             | Coolant                                              |
| Operating pressure [kPa]*2          |             | -100 to 0                                            |
| Ambient and fluid temperatures [°C] |             | 5 to 60                                              |
| Element opening [µm]                |             | 149 (100 mesh)                                       |
| Wetted parts<br>material            | Metal parts | Carbon steel, Aluminum alloy, Stainless steel, Brass |
|                                     | Resin parts | FKM, Epoxy adhesives                                 |
| Connection                          |             | Threaded connection                                  |
| Weight [kg]                         |             | 2.5                                                  |
| Accessories*3                       |             | Vacuum pressure gauge: GZ46-K-02                     |
|                                     |             | Hexagon socket head plug                             |
| Replacement element part no.        |             | EM201H-149N                                          |