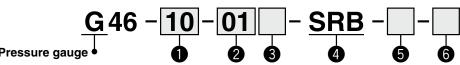

# G46-SRB

### **How to Order**

| _                       |               | 0                                                                                        | Description                                                              | G46 |
|-------------------------|---------------|------------------------------------------------------------------------------------------|--------------------------------------------------------------------------|-----|
|                         |               | Symbol                                                                                   | Description                                                              | G40 |
| _                       |               | +                                                                                        |                                                                          |     |
|                         |               | 2                                                                                        | 0.2 MPa                                                                  | •   |
|                         |               | 4                                                                                        | 0.4 MPa                                                                  | •   |
| Max. display pressure   | 7             | 0.7 MPa                                                                                  | •                                                                        |     |
|                         | 10            | 1.0 MPa                                                                                  | •                                                                        |     |
|                         | <b>P2</b> (1) | 0.2 MPa, 30 psi                                                                          | ○ (2)                                                                    |     |
|                         | P10 (1)       | 1.0 MPa, 150 psi                                                                         | O (2)                                                                    |     |
|                         |               | +                                                                                        |                                                                          |     |
| 2 Connection thread     | 01            | R 1/8                                                                                    | •                                                                        |     |
|                         | 02            | R 1/4                                                                                    | •                                                                        |     |
|                         |               | +                                                                                        |                                                                          |     |
| 3 Option                | Nil           | _                                                                                        | •                                                                        |     |
|                         | M (3)         | With M5 (Female thread)                                                                  | •                                                                        |     |
|                         | •             | +                                                                                        |                                                                          |     |
| •                       | Grade         | SRB                                                                                      | Component parts: General degreasing<br>Assembly: General production line | •   |
|                         |               | +                                                                                        |                                                                          |     |
| 5 Attachment            | Nil           | Without cover ring assembly                                                              | •                                                                        |     |
|                         | С             | Clear cover has no protrusion.<br>(Clear cover is irremovable.)                          | •                                                                        |     |
|                         | C2            | Clear cover has protrusion.<br>(Clear cover is removable.)<br>The wrench flats protrude. | •                                                                        |     |
|                         |               | +                                                                                        |                                                                          |     |
| 6 Special specification | Nil           | _                                                                                        | •                                                                        |     |
|                         | X30           | Both MPa and psi                                                                         | (2)                                                                      |     |