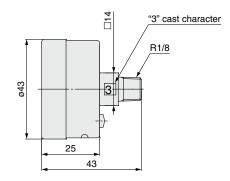

## **Dimensions**

#### G43-10-01-X300

\* The dimensions and shape may differ in some parts from those of the standard product.