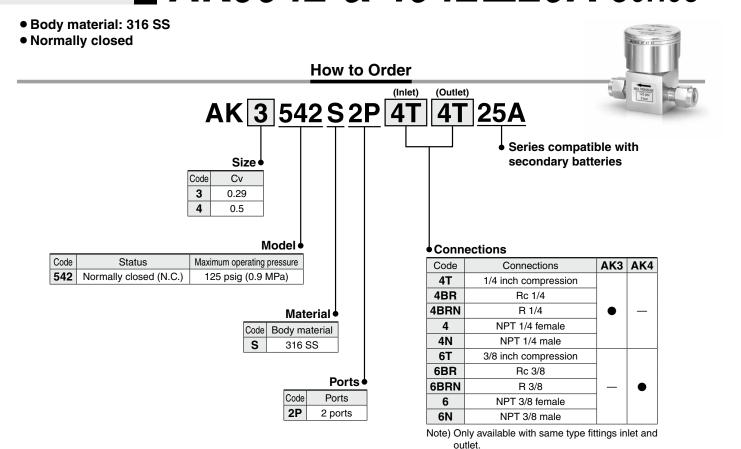

# Diaphragm Valves for General Applications Air Operated Type AK3542 & 4542 25A Series

<sup>\*</sup> Specifications and dimensions are the same as those of the standard model.

For details, refer to the Web Catalog.