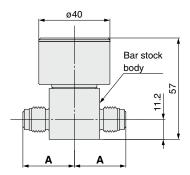

## **Dimensions**

### AZ3542 & 4542

Ports: 2P (Machined)

Connections: MV□

Connections: TW□

| Ports            | Connections | Α            | В               |  |
|------------------|-------------|--------------|-----------------|--|
| 2P<br>(Machined) | MV4         | 1.14 (29.0)  | 1.12 sq. (28.4) |  |
|                  | TW4         | 0.875 (22.2) |                 |  |
|                  | MV6         | 1.5 (38.1)   | 1.48 sq. (37.6) |  |
|                  | TW6         | 0.875 (22.2) | 1.12 sq. (28.4) |  |
|                  | TW8         | 1.125 (28.6) | 1.12 Sq. (20.4) |  |

Ports: 2PW (Welded)

Connections: MV□

Connections: TW□

| Ports           | Connections | Α            |  |
|-----------------|-------------|--------------|--|
| 2PW<br>(Welded) | MV4         | 1.39 (35.3)  |  |
|                 | FV4         |              |  |
|                 | TW4         | 1.06 (26.9)  |  |
|                 | MV6         | 1.93 (49.0)  |  |
|                 | FV6         |              |  |
|                 | TW6         | 1.325 (33.7) |  |