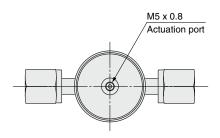

# Diaphragm Valve for Ultra High Purity Air Operated Type AZ3542 & 4542 25A Series

 Suitable for UHP gas supply line Body material: 316L SS Pneumatically actuated normally closed **How to Order** (Inlet) (Outlet) AZ 3 542 S 2P MV4 25A Size Series compatible with Code Cv secondary batteries 3 0.29 4 0.5 Model • Connections Code Status Maximum operating pressure AZ3 AZ4 Size Normally closed 125 psig Code Connections 542 2PW 2P 2PW 2P Port (0.9 MPa) (N.C.) MV4 1/4 inch face seal (Male) Material FV4 1/4 inch face seal (Female) Code Body material TW4 1/4 inch tube weld 316L SS S MV6 3/8 inch face seal (Male) 