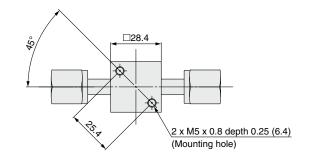

Ports: 2PW (Welded)

Connections: MV□

Connections: TW□

| Ports           | Connections | Α            |  |
|-----------------|-------------|--------------|--|
| 2PW<br>(Welded) | MV4         | 1.39 (35.3)  |  |
|                 | FV4         |              |  |
|                 | TW4         | 1.06 (26.9)  |  |
|                 | MV6         | 1.93 (49.0)  |  |
|                 | FV6         |              |  |
|                 | TW6         | 1.325 (33.7) |  |