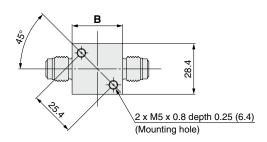

## **Dimensions**

### AZ3542 & 4542

Ports: 2P (Machined)

Connections: MV□

Connections: TW□

| Ports            | Connections | Α            | В               |  |
|------------------|-------------|--------------|-----------------|--|
| 2P<br>(Machined) | MV4         | 1.14 (29.0)  | 1.12 sq. (28.4) |  |
|                  | TW4         | 0.875 (22.2) |                 |  |
|                  | MV6         | 1.5 (38.1)   | 1.48 sq. (37.6) |  |
|                  | TW6         | 0.875 (22.2) | 1.12 sq. (28.4) |  |
|                  | TW8         | 1.125 (28.6) | 1.12 Sq. (20.4) |  |