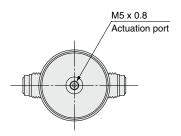

# Diaphragm Valve for Ultra High Purity Air Operated Type AZ3542 & 4542 25A Series

 Suitable for UHP gas supply line Body material: 316L SS Pneumatically actuated normally closed **How to Order** (Inlet) (Outlet) AZ 3 542 S 2P MV4 25A Size Series compatible with Code Cv secondary batteries 3 0.29 4 0.5 Model • Connections Code Status Maximum operating pressure AZ3 AZ4 Size Normally closed 125 psig Code Connections 542 2PW 2P 2PW 2P Port (0.9 MPa) (N.C.) MV4 1/4 inch face seal (Male) Material FV4 1/4 inch face seal (Female) Code Body material TW4 1/4 inch tube weld 316L SS S MV6 3/8 inch face seal (Male) 