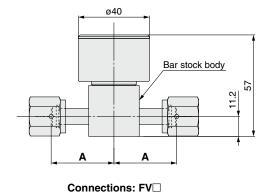

### AZ3542 & 4542

Ports: 2P (Machined)

Connections: MV□

Connections: TW□

| Ports            | Connections | Α            | В               |  |
|------------------|-------------|--------------|-----------------|--|
| 2P<br>(Machined) | MV4         | 1.14 (29.0)  | 1.12 sq. (28.4) |  |
|                  | TW4         | 0.875 (22.2) |                 |  |
|                  | MV6         | 1.5 (38.1)   | 1.48 sq. (37.6) |  |
|                  | TW6         | 0.875 (22.2) | 1.12 sq. (28.4) |  |
|                  | TW8         | 1.125 (28.6) | 1.12 Sq. (20.4) |  |