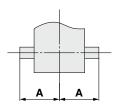

## **Dimensions**

### AZ3542 & 4542

Ports: 2P (Machined)

Connections: MV□

Connections: TW□

| Ports            | Connections | Α            | В               |  |
|------------------|-------------|--------------|-----------------|--|
| 2P<br>(Machined) | MV4         | 1.14 (29.0)  | 1.12 sq. (28.4) |  |
|                  | TW4         | 0.875 (22.2) |                 |  |
|                  | MV6         | 1.5 (38.1)   | 1.48 sq. (37.6) |  |
|                  | TW6         | 0.875 (22.2) | 1.12 sq. (28.4) |  |
|                  | TW8         | 1.125 (28.6) | 1.12 Sq. (20.4) |  |