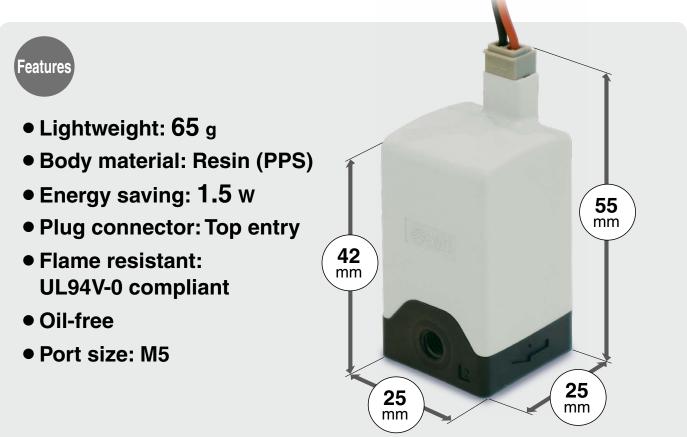

## Specifications

| Valve<br>specifications | Valve construction                      |           | Direct-operated poppet                                              |
|-------------------------|-----------------------------------------|-----------|---------------------------------------------------------------------|
|                         | Fluid                                   |           | Air                                                                 |
|                         | Orifice diameter                        | mmø       | 1                                                                   |
|                         | Operating pressure                      | range MPa | 0 to 0.7                                                            |
|                         | Flow rate characteristics               | С         | 0.14                                                                |
|                         |                                         | b         | 0.4                                                                 |
|                         |                                         | Cv        | 0.04                                                                |
|                         | Ambient temperature °C                  |           | -10 to 50                                                           |
|                         | Fluid temperature °C                    |           | 1 to 50 (No freezing)                                               |
|                         | Environment                             |           | Location without the presence of corrosive gases or explosive gases |
|                         | Leakage rate cm <sup>3</sup> /min (ANR) |           | 1 or less                                                           |
|                         | Fluid contact material                  |           | Stainless steel, Resin, NBR                                         |
| Coil specifications     | Rated voltage V                         |           | 24 VDC                                                              |
|                         | Allowable voltage fluctuation V         |           | $\pm 10\%$ of the rated voltage                                     |
|                         | Power consumption W                     |           | 1.5                                                                 |