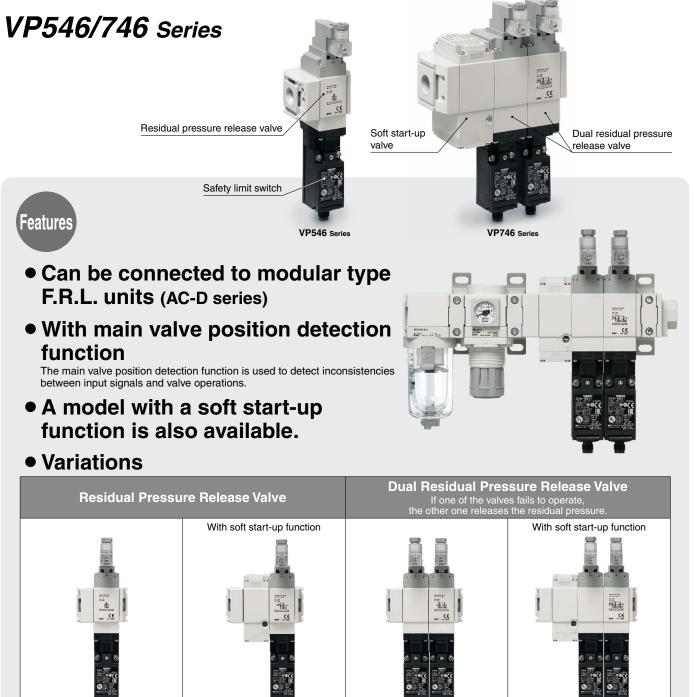

## 3-Port Solenoid Valve Modular Type/ **Residual Pressure Release Valve** with Detection of Main Valve Position

A variety of safety limit switches (Made by OMRON or Rockwell Automation) are available.

• Features a check valve built into the pilot flow path (Supports pilot pressure drops caused by pressure fluctuations on the inlet side)

To ensure the safest possible operation of this product, please be sure to thoroughly read the ▲ Caution "Safety Instructions" in our "Best Pneumatics" catalog before use.