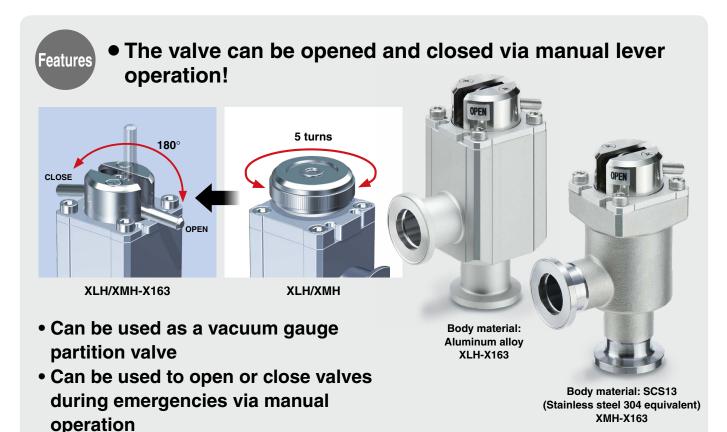

## Specifications

**∧** Caution

| Valve type               | Manual (Lever type)                                                |
|--------------------------|--------------------------------------------------------------------|
| Shaft seal type          | Bellows seal                                                       |
| Operating pressure range | Atmospheric pressure to 1 x 10 <sup>-6</sup> Pa                    |
| Fluid                    | Inert gas under vacuum                                             |
| Internal leakage         | 1.3 x 10 <sup>-10</sup> Pa⋅m <sup>3</sup> /s or less <sup>*1</sup> |
| External leakage         | 1.3 x 10 <sup>-11</sup> Pa⋅m <sup>3</sup> /s or less <sup>*1</sup> |
| Operating temperature    | 5 to 150°C                                                         |
| Conductance              | 5 L/s*2                                                            |
| Flange                   | KF16                                                               |