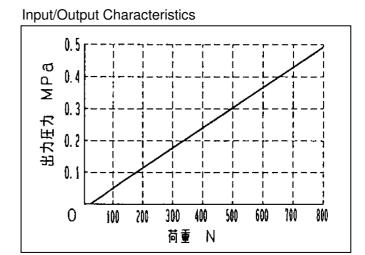

# ■Specifications

| Max. operating pressure | 0.8MPa            |
|-------------------------|-------------------|
| (Supply pressure)       |                   |
| Input pressure          | 0.05 to 0.5MPa    |
| Fluid                   | Air               |
| Ambient and fluid       | -5 to 60°C        |
| temperature             | (No freezing)     |
| Port size               | 2 X Rc1/4         |
| Linearity               | Within +/- 5%F.S. |
|                         | (F.S.:0.5MPa)     |
| Construction            | Relieving type    |
| Mass                    | 2.0kg             |