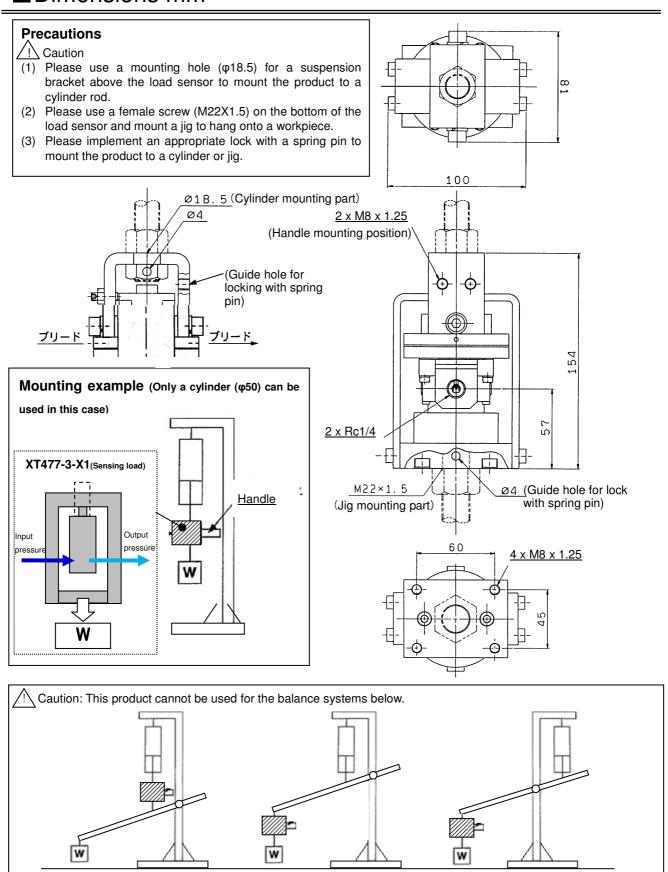

#### **■**Dimensions mm

\* If this load sensor is used for a balance system, please refer to "Example of all air balance system circuit". Please contact our sales representative if you have any questions.