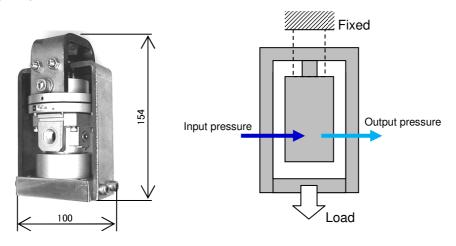

# ■Features: Sensing loads with air!!

Possible to output a pneumatic pressure signal proportional to the load

### ■Application example

All air balance system, all air load measurement etc.