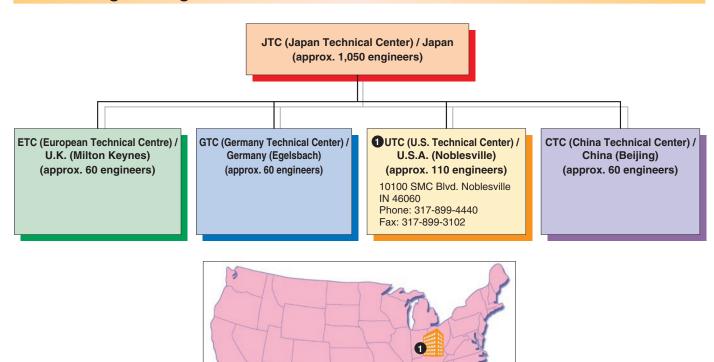

# **Technical Support**

For total support, over 100 SMC engineers grouped by each project provide technical support as well as customer specific product for quick support.

#### **Global Engineering Network**

#### **SMC Corporation of America**

10100 SMC Blvd. Noblesville IN 46060, U.S.A. Phone: 317-899-4440 Fax: 317-899-0819 URL http://www.smcusa.com

| Number of employees            | 1,159                                                                    |
|--------------------------------|--------------------------------------------------------------------------|
| General manager (Japanese)     | Yoshiki Takada                                                           |
| Sales manager                  | Timothy Kuchta                                                           |
| Head office / Factory building | Land area : 384,450 m <sup>2</sup><br>Floor space: 74,322 m <sup>2</sup> |