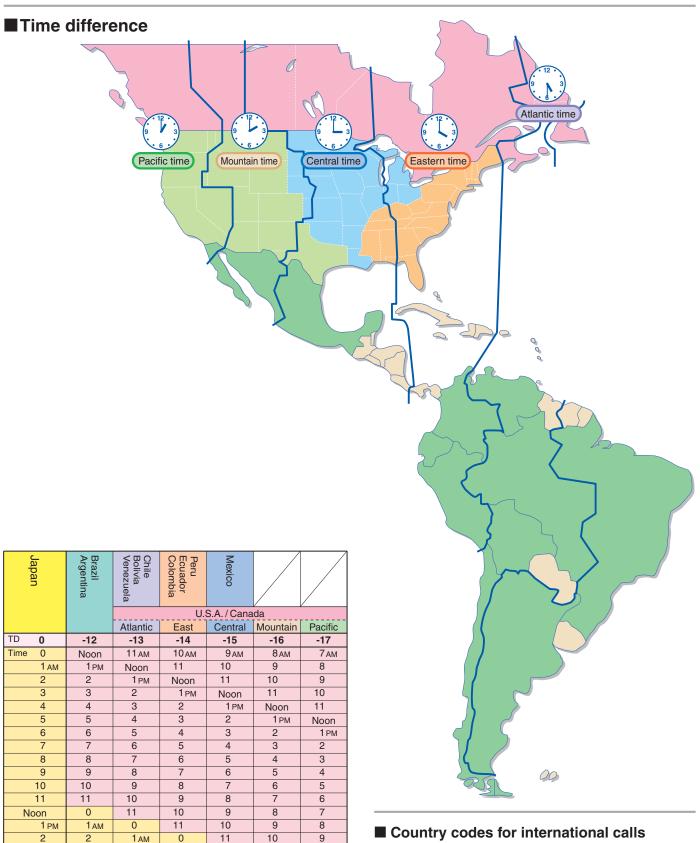

# **Information**

| Country   | Code |  |
|-----------|------|--|
| U.S.A.    | 1    |  |
| Canada    | 1    |  |
| Mexico    | 52   |  |
| Brazil    | 55   |  |
| Chile     | 56   |  |
| Argentina | 54   |  |
|           |      |  |

| 591 |
|-----|
| 58  |
| 51  |
| 593 |
| 57  |
|     |

Note 2) Daylight savings is used everywhere except in Bolivia, Venezuela, Ecuador and Colombia. For countries with daylight savings, local time is moved forward an hour.

1<sub>AM</sub>

1 ам

1 ам

Note 1) indicates the day before on Tokyo time.