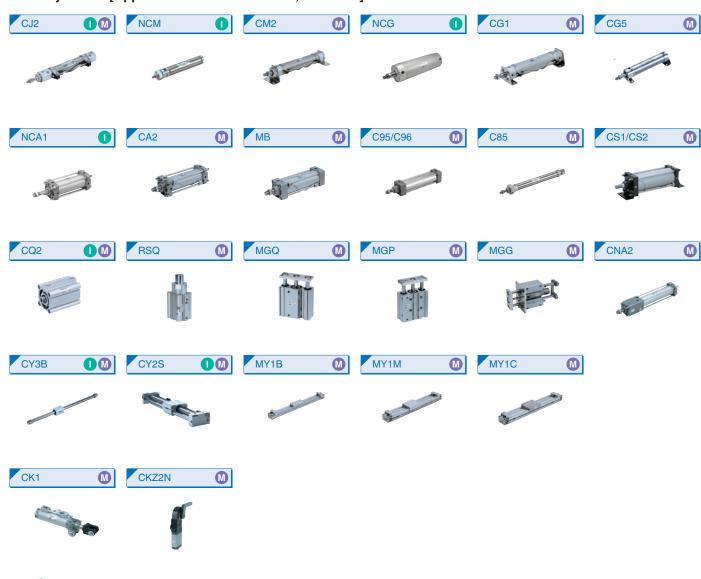

# **Main Production Series**

■ Air Cylinders [Approx. 200 basic models/12,000 items]

Note) 1: Applicable products series of inch size

M: Applicable products series of metric size