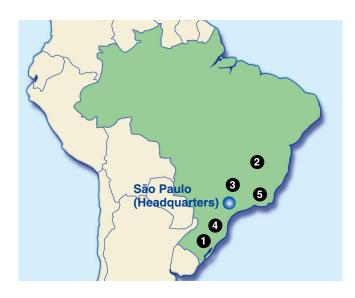

# **Brazil**

#### SMC Pneumaticos do Brasil Ltda.

Av. Piraporinha, 777 Barro Planalto, Sao Bernardo do Campo Sao Paulo, Brazil ZIP: 09891-001 Phone: 11-4082-0777 Fax: 11-4082-0685 URL http://www.smcbr.com.br

SMC Brazil was established in 1998 with the purpose of expanding the service into the Brazilian market which has seen a rapid growth in the South American Market. In 2007 they moved its head office and factory into the city of Sao Bernard do Campo and endeavoured to increase the volume of inventoried items and also to expand the production items.

Now they have developed a sales network which comprises of the head office, 5 sales branches and 29 distributors and are able to provide highly detailed service.

Through having reinforced the technology sector and with a central focus on actuators, they handle the designing and manufacturing of the simple special orders and custom-made items to suite the specification demands of their customers.