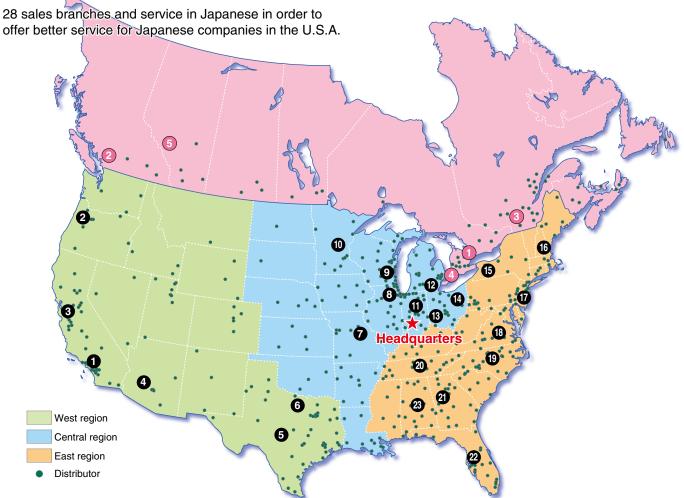

Now, they have established a network comprising of 23 sales offices and more than 100 distributors throughout the country. This makes double sure of the ability of providing detailed service to the customers.

# Sales

In SMC corporation of America, from product samples to industry trade shows, over 600 sales staff in 28 sales branches demonstrate the technology that has come to be expected from the pneumatics leader. More than half of our sales staffs have NFPA (National Fluid Power Association) certification and provide technical support that other competitors cannot match. In addition, they provide information on new products or applications at the customer's site, and also conducts new product presentations and personal exhibitions with Mini Panels called "Lunch & Learn". Technical & application support by industry (Semiconductor, car, food) are available as well.