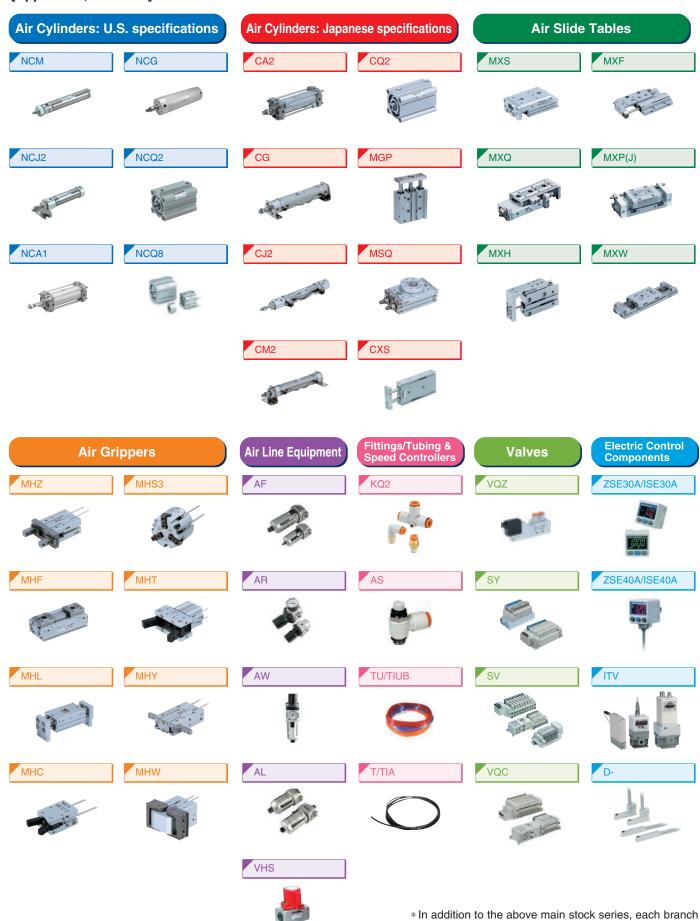

# **Main Production Series**

■ Air Cylinders [Approx. 200 basic models/12,000 items]

Note) 1: Applicable products series of inch size

M: Applicable products series of metric size

# Main Inventory Series

[Approx. 40,000 items]

<sup>\*</sup> In addition to the above main stock series, each branch has its own stock in response to customer requests.