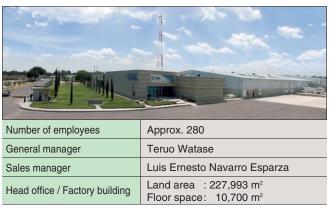

SMC Corporation (México), S.A. de C.V. launched their service in 1992 with 10 staff members. The number of their staff has now increased to 280 with 15 sales branches and 35 distributors across the country, and with this structure they are now able to provide a more accessible service to their customers. In order to ensure that customers can use their products with confidence, they endeavour to provide a variety of services such as survey and improvements on