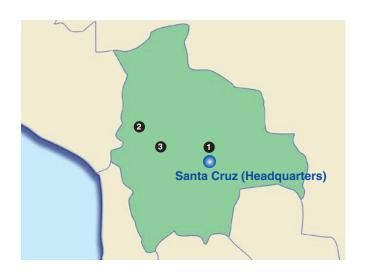

# **Bolivia**

Country Code for International Calls 591

#### SMC Pneumatics Bolivia S.r.l.

Av. Canal Cotoca # 2635 (entre Calle 9 y 10) Santa Cruz, Bolivia Phone: (0) 3-3649957 Fax: (0) 3-3649959 e-mai: smcbolivia@smcbolivia.com.bo URL http://www.smcbolivia.com.bo

SMC Pneumatics Bolivia S.R.L. was established in May 1996. From that time, their main priority has been satisfying the pneumatics needs of their customers. In order to respond to the ever-changing needs, they endeavour to reinforce their service by increasing inventoried items etc.

#### **1** Santa Cruz Branch

Av. Nicolas Suarez 1760 Diagonal UPSA Parque Industrial 4to Anillo Phone: (0) 3-3414808 Fax: (0) 3-3473801