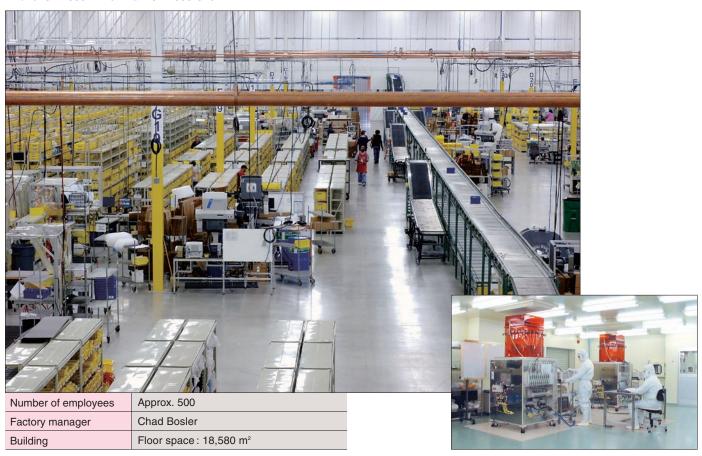

#### **SMC Corporation of America**

10100 SMC Blvd. Noblesville IN 46060, U.S.A. Phone: 317-899-4440 Fax: 317-899-0819 URL http://www.smcusa.com

| Number of employees            | 1,159                                                                    |
|--------------------------------|--------------------------------------------------------------------------|
| General manager (Japanese)     | Yoshiki Takada                                                           |
| Sales manager                  | Timothy Kuchta                                                           |
| Head office / Factory building | Land area : 384,450 m <sup>2</sup><br>Floor space: 74,322 m <sup>2</sup> |

Headquartered in the city of Indianapolis, Indiana with main factory, SMC Corporation of America started service in the US market in 1972.

In 2009, they moved their headquarters, main factory and central warehouse into Noblesville, Indiana, and expanded the product models and the volume of inventory to reinforce coast to coast service provision

Now, they have established a network comprising of 23 sales offices and more than 100 distributors throughout the country. This makes double sure of the ability of providing detailed service to the customers.