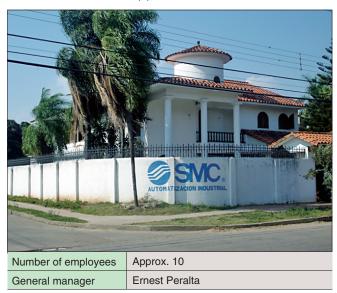

#### SMC Argentina S.A.

Teodoro García 3880 (C1427ECH) Buenos Aires - Argentina Phone/Fax: 011-4555-5762 e-mail: info@smcar.com.ar URL http://www.smcar.com.ar National call center Phone/Fax: 0810-555-5762

| Number of employees            | Approx. 40                                                          |
|--------------------------------|---------------------------------------------------------------------|
| General manager                | Ernesto Gesualdi                                                    |
| Sales manager                  | Jorge Bronzini                                                      |
| Head office / Factory building | Land area : 814 m <sup>2</sup><br>Floor space: 1,321 m <sup>2</sup> |