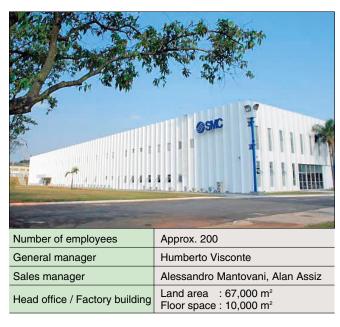

#### SMC Pneumaticos do Brasil Ltda.

Av. Piraporinha, 777 Barro Planalto, Sao Bernardo do Campo Sao Paulo, Brazil ZIP: 09891-001 Phone: 11-4082-0777 Fax: 11-4082-0685 URL http://www.smcbr.com.br

SMC Brazil was established in 1998 with the purpose of expanding the service into the Brazilian market which has seen a rapid growth in the South American Market. In 2007 they moved its head office and factory into the city of Sao Bernard do Campo and endeavoured to increase the volume of inventoried items and also to expand the production items.

Now they have developed a sales network which comprises of the head office, 5 sales branches and 29 distributors and are able to provide highly detailed service.

Through having reinforced the technology sector and with a central focus on actuators, they handle the designing and manufacturing of the simple special orders and custom-made items to suite the specification demands of their customers.