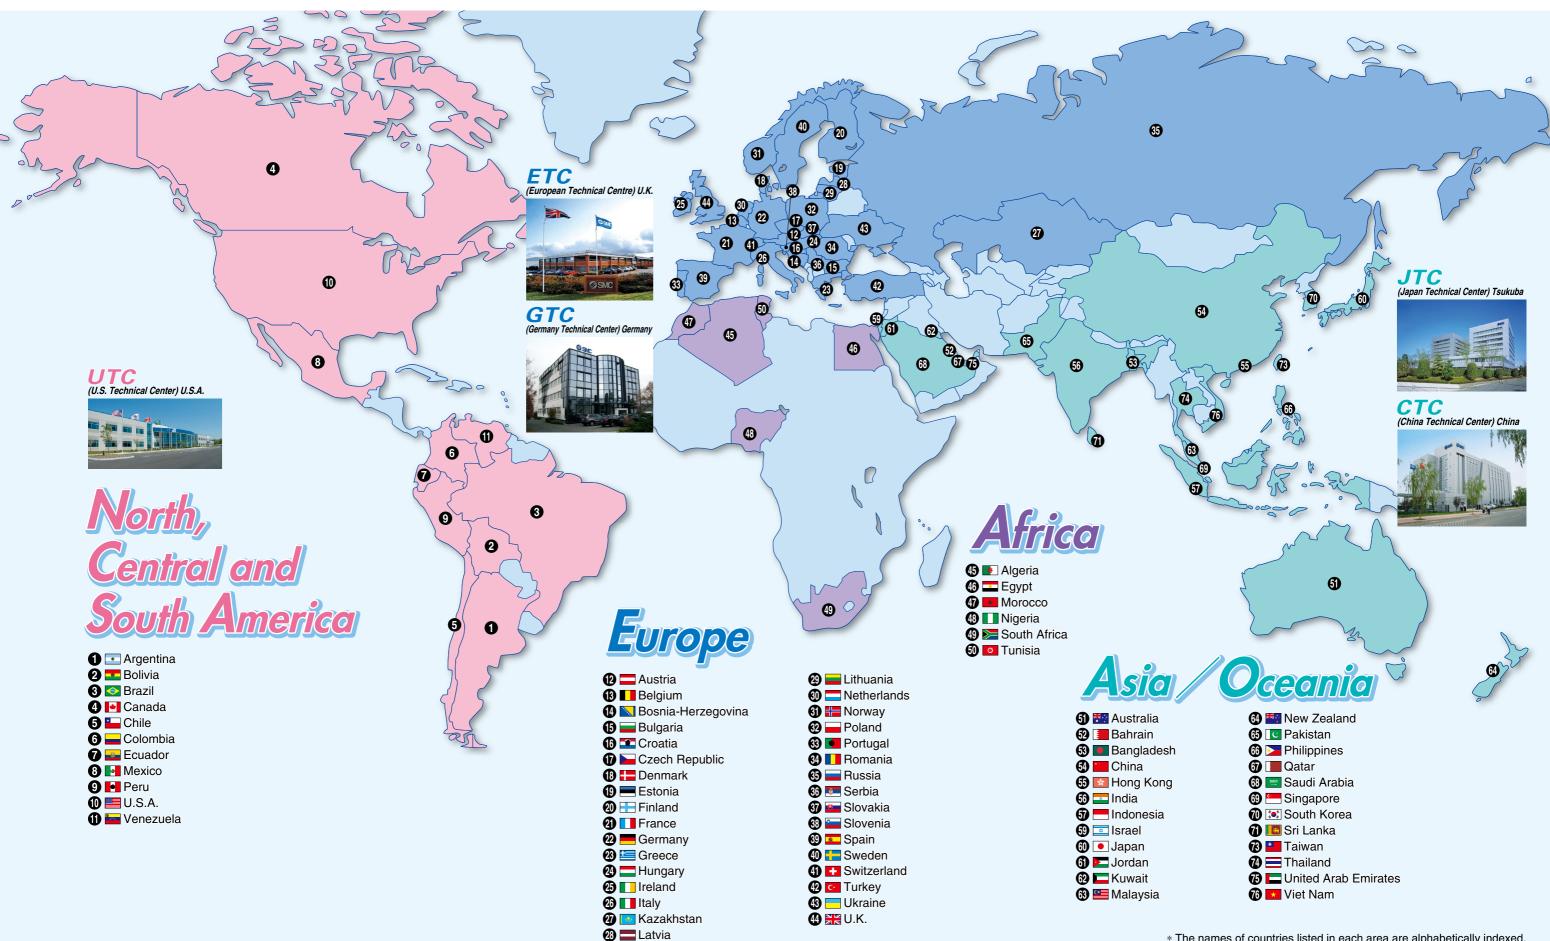

# SNC. Global Network

<sup>\*</sup> The names of countries listed in each area are alphabetically indexed.

# **Network in North, Central & South America**