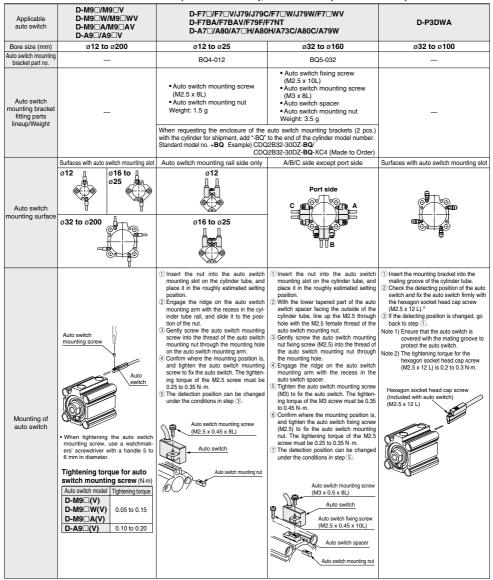

## 4 Auto Switch Mounting Brackets/Part No.

## Applicable Cylinder Series: CDQ2, CDQ2W, CDQ2□□-□S/-□T (Single acting), CDQ2, CDQ2W (Large bore size), CDQ2K, CDQ2KW (Non-rotating rod), CDQ2 (Long stroke), CDQ2□S (Anti-lateral load), CDQ2□R/□V (Water resistant)

Note) Auto switch mounting bracket and auto switch are enclosed with the cylinder for shipment. For an environment that needs the water resistant auto switch, select the D-M9DA(V) type. Auto switch mounting bracket for the D-F7BA(V) type uses BQ4-012 and BQ5-032 normal specifications (metal screw).

\* The auto switches applicable to the CDQ2 R/ V (water resistant) is the D-M9 A(V) type.

\* The applicable auto switches for the CDQ2DD-S/-DT (single acting) are those except for the D-P3DW type.